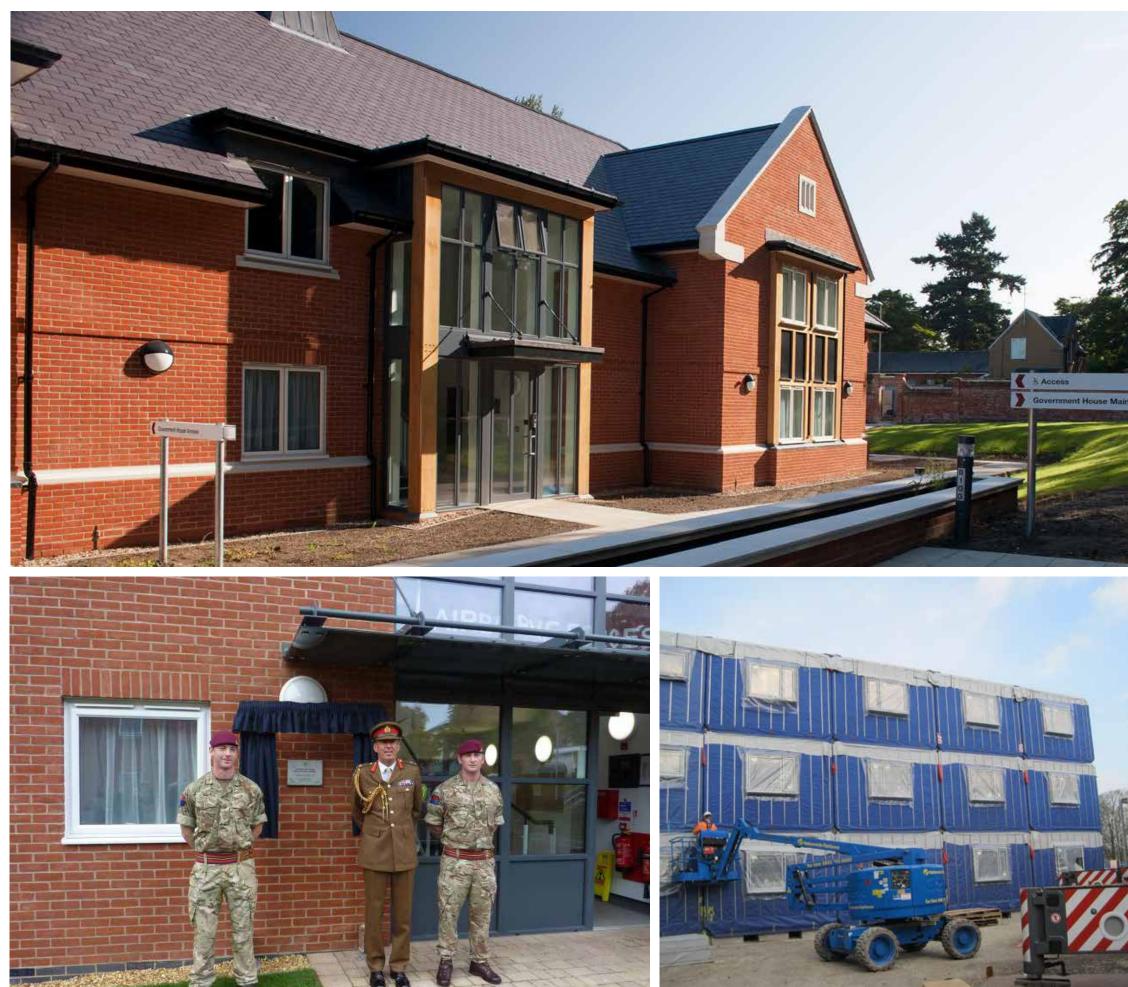

## MoD Projects

We are a major supplier to the MoD for CTM (counter terrorism measures) compliant buildings. Over the last decade, we have provided high quality buildings for use by MoD personnel and their families. Our building systems are adaptable to the diverse and often challenging needs of the MoD. Using strong steel-framed modular materials, our buildings are robust and fit for purpose.

Since 2006, we have successfully delivered well over 2500 bedrooms for military personnel across Salisbury Plain and Aldershot. We're also pleased to have worked with Rollalong and Aspire on the 'Larkhill Single Living Accommodation' which was shortlisted for Volumetric Technology and Housing Project of the Year at the Offsite Awards 2018.

With an emphasis on quality, Rollalong buildings are manufactured to exacting standards to provide high performance modular buildings that satisfy the MoD's accommodation requirements. The MoD benefit from minimal disruption and our buildings are delivered faster than traditional methods for single living accommodation.