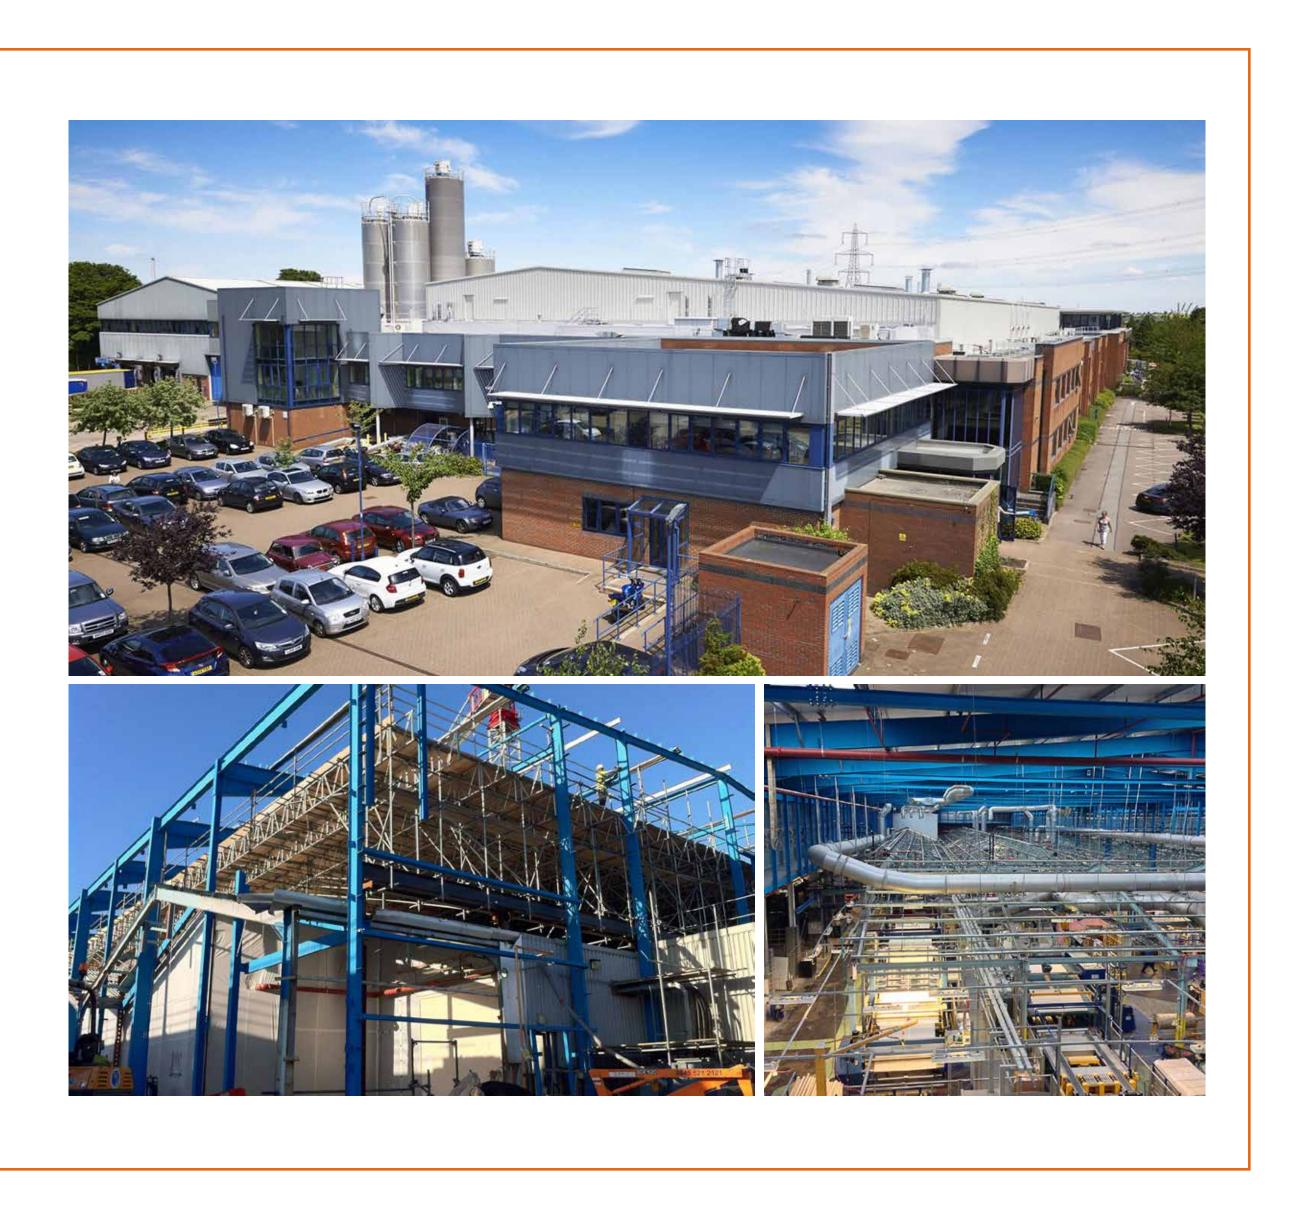

## Altro Flooring

Altro Flooring is a family-owned business specialising in safety flooring and hygienic wall cladding. Our brief was to produce fabrications drawings and connection design for over 500 tonnes of new structural steelwork for the main factory refurbishment at their head office. Primary structural works included constructing new high-level roof over the main production area. Portal frames spanning nearly 30m were utilised to create larger column free areas for the workshop below. In addition, we designed and detailed the following ancillary structure:

- 500m of internal suspended gantry walkways with guard mesh and complete with open mesh flooring and balustrade
- Internal steel staircases with feature handrails
- All Internal and external access CAT ladders
- Several plant access platforms
- A new mezzanine floor to increase office and welfare space
- The new structure was clad using a METSEC cold rolled system that we fully detailed

This was a challenging project as all works had to carried out whilst the factory remained fully operational and whilst maintaining a safe, working environment below.