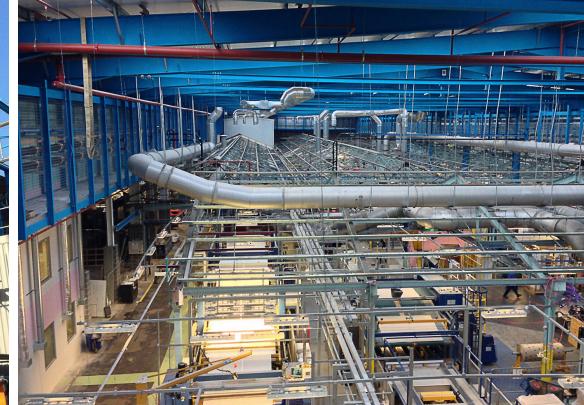

- 500m of internal suspended gantry walkways with guard mesh and complete with open mesh flooring and balustrade
- Internal steel staircases with feature handrails
- All Internal and external access CAT ladders
- Several plant access platforms
- A new mezzanine floor to increase office and welfare space
- The new structure was clad using a METSEC cold rolled system that we fully detailed

This was a challenging project as all works had to carried out whilst the factory remained fully operational and whilst maintaining a safe, working environment below.