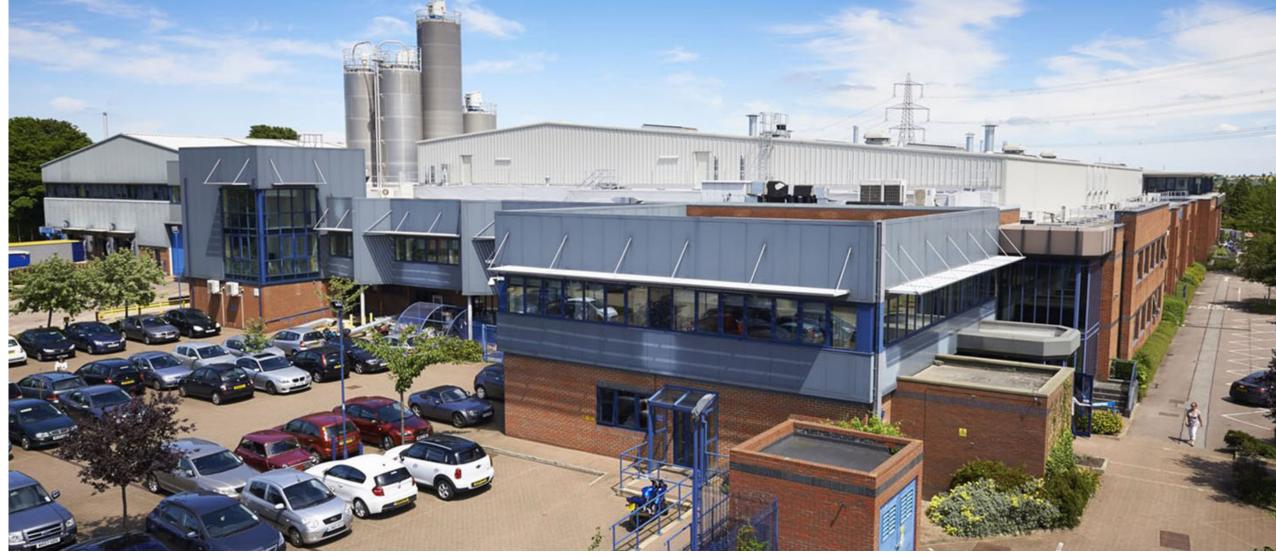

## Altro Flooring

Altro Flooring is a family-owned business specialising in safety flooring and hygienic wall cladding. Our brief was to produce fabrications drawings and connection design for over 500 tonnes of new structural steelwork for the main factory refurbishment at their head office. Primary structural works included constructing new high-level roof over the main production area. Portal frames spanning nearly 30m were utilised to create larger column free areas for the workshop below. In addition, we designed and detailed the following ancillary structure: