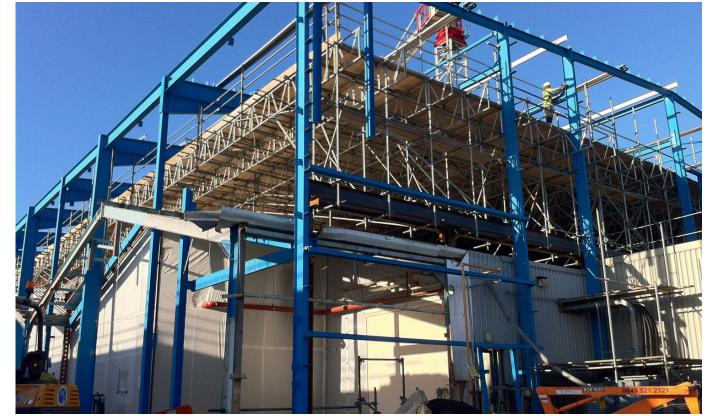

## Altro Flooring

Altro Flooring is a family-owned business specialising in safety flooring and hygienic wall cladding. Our brief was to produce fabrications drawings and connection design for over 500 tonnes of new structural steelwork for the main factory refurbishment at their head office. Primary structural works included constructing new high-level roof over the main production area. Portal frames spanning nearly 30m were utilised to create larger column free areas for the workshop below. In addition, we designed and detailed the following ancillary structure:

- 500m of internal suspended gantry walkways with guard mesh and complete with open mesh flooring and balustrade
- Internal steel staircases with feature handrails
- All Internal and external access CAT ladders
- Several plant access platforms
- A new mezzanine floor to increase office and welfare space
- The new structure was clad using a METSEC cold rolled system that we fully detailed

This was a challenging project as all works had to carried out whilst the factory remained fully operational and whilst maintaining a safe, working environment below.