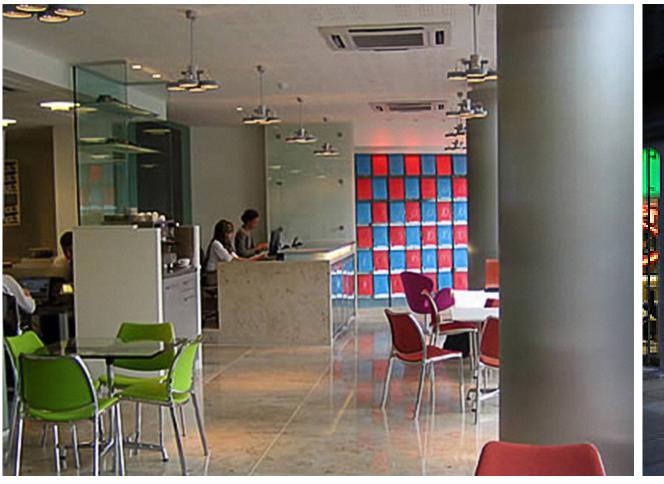

Refurbishment of existing branches have typically involved Georgian terrace properties requiring creation of open-plan office spaces by removal of load-bearing walls and insertion of steel stability frames, often requiring careful construction sequencing and substantial temporary works.

New branches have also involved the fit-out of modern steel framed buildings often requiring significant alteration for the cladding, addition of new mezzanine structures and structural support for roof plant. Each branch is fitted out to the current Foxtons specification including the feature glazed frontage and Foxtons signage.