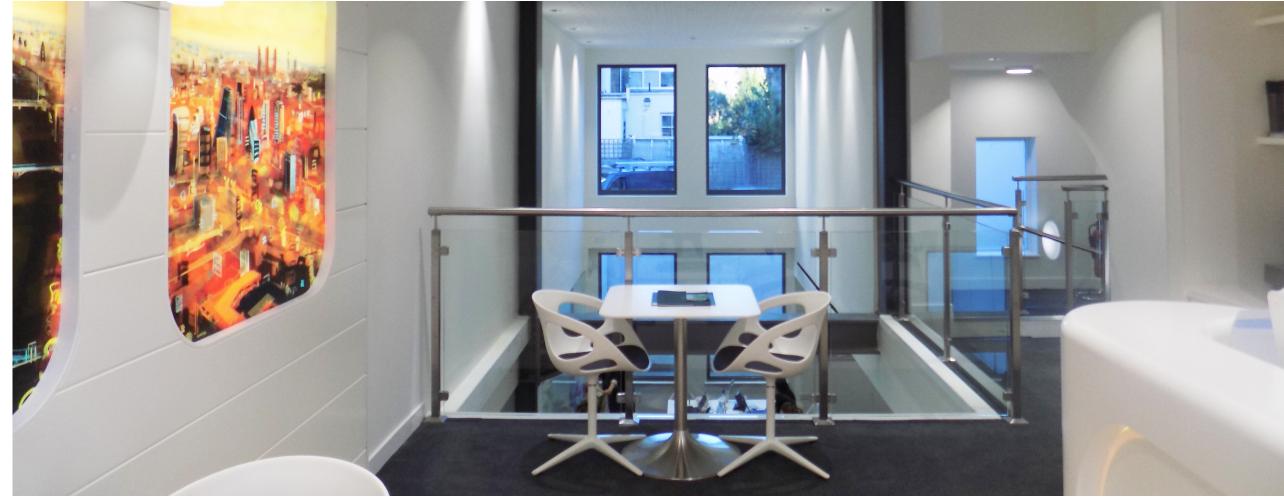

Refurbishment of existing branches have typically involved Georgian terrace properties requiring creation of open-plan office spaces by removal of load-bearing walls and insertion of steel stability frames, often requiring careful construction sequencing and substantial temporary works.

New branches have also involved the fit-out of modern steel framed buildings often requiring significant alteration for the cladding, addition of new mezzanine structures and structural support for roof plant. Each branch is fitted out to the current Foxtons specification including the feature glazed frontage and Foxtons signage.