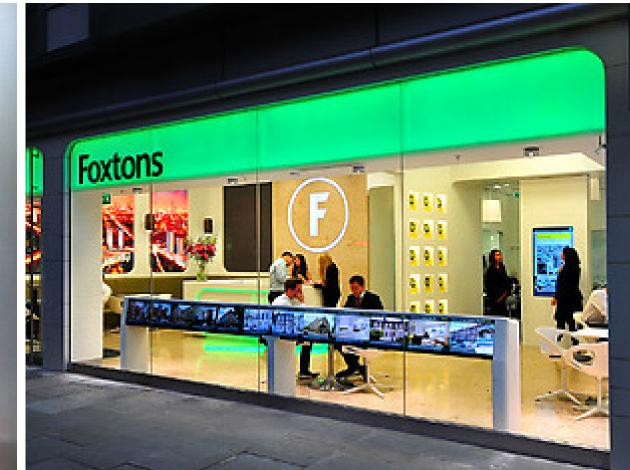

New branches have also involved the fit-out of modern steel framed buildings often requiring significant alteration for the cladding, addition of new mezzanine structures and structural support for roof plant. Each branch is fitted out to the current Foxtons specification including the feature glazed frontage and Foxtons signage.